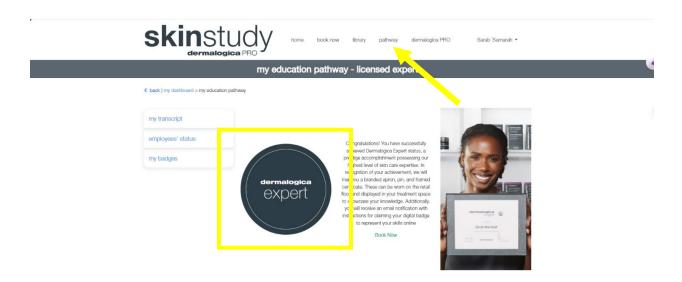

- a) How do I verify my Expert status?
  - Log-in to SkinStudy: <u>https://pro.dermalogicalearning.com/</u>
  - Click on pathway.
  - You should see your expert badge here.
- b) How can I find out which product innovations have been chosen for this program?
  - They will be preceded by a Livestream Innovation Event from Corporate.